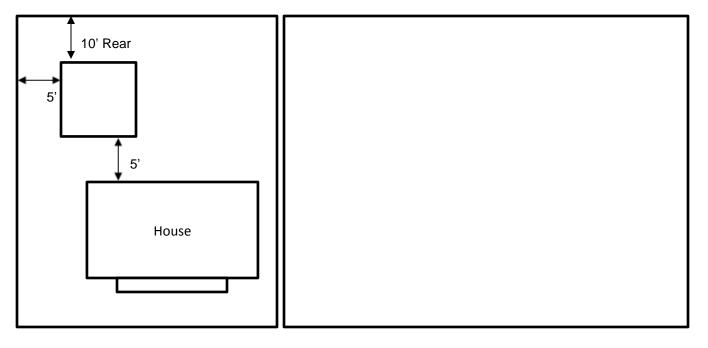

## Sample Site Map

Site Map

\*No building is allowed within an easement. As a minimum there is a **10 ft. wide** easement on all front and rear lot lines and a **5 ft. wide** easement on side lot lines.